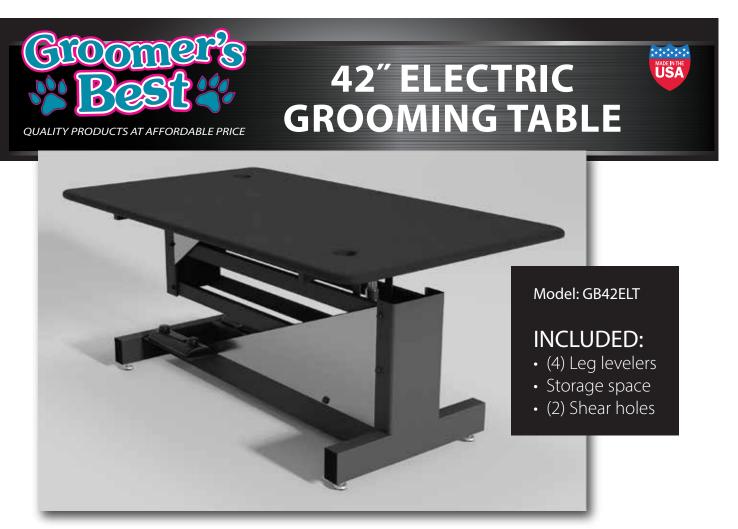

## Groomer's Best Electric Grooming Tables are top of the line in the electric table market.

Constructed with 14-gauge powder coated steel, it is made to last a lifetime. Simply touch the foot pedals on either side up or down to easily adjust anywhere from 21 ½″ to 43 ½″. Our textured, non-slip table top is steel reinforced for maximum strength and durability for your grooming arms. Includes storage space for your shears and tools on both sides. Easy to set up and use. Grooming arms and accessories available. Table top available in black, grey, tan, pink, purple or can be ordered in a custom color to match your décor.

## Features:

- Height adjusts from 21 ½" to 43 ½".
- Storage for shears and tools.
- Easy to set up and use.
- Foot pedals on both sides of table.
- Attractive powder coat finish.

- Reinforced, non-slip table top 24" to 42".
- No assembly needed.
- Grooming arms and accessories optional.
- Handcrafted in the USA.
- Three year warranty.