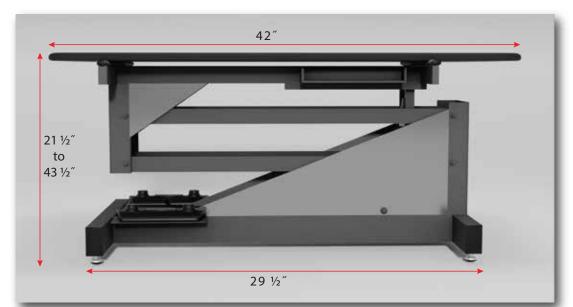

## Groomer's Best Electric Grooming Tables are top of the line in the electric table market.

Constructed with 14-gauge powder coated steel, it is made to last a lifetime. Simply touch the foot pedals on either side up or down to easily adjust anywhere from 21 ½″ to 43 ½″. Our textured, non-slip table top is steel reinforced for maximum strength and durability for your grooming arms. Includes storage space for your shears and tools on both sides. Easy to set up and use. Grooming arms and accessories available. Table top available in black, grey, tan, pink, purple or can be ordered in a custom color to match your décor.

## Features:

- Height adjusts from 21 ½" to 43 ½".
- Storage for shears and tools.
- Easy to set up and use.
- Foot pedals on both sides of table.
- Attractive powder coat finish.

- Reinforced, non-slip table top 24" to 42".
- No assembly needed.
- Grooming arms and accessories optional.
- Handcrafted in the USA.
- Three year warranty.