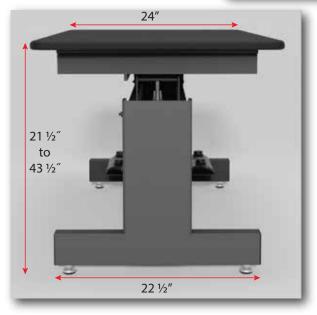

## Groomer's Best Electric Grooming Tables are top of the line in the electric table market.

Constructed with 14-gauge powder coated steel, it is made to last a lifetime. Simply touch the foot pedals on either side up or down to easily adjust anywhere from 21 ½″ to 43 ½″. Our textured, non-slip table top is steel reinforced for maximum strength and durability for your grooming arms. Includes storage space for your shears and tools on both sides. Easy to set up and use. Grooming arms and accessories available. Table top available in black, grey, tan, pink, purple or can be ordered in a custom color to match your décor.

## Features:

- Height adjusts from 21 ½" to 43 ½".
- Storage for shears and tools.
- Easy to set up and use.
- Foot pedals on both sides of table.
- Attractive powder coat finish.

- Reinforced, non-slip table top 24" to 42".
- No assembly needed.
- Grooming arms and accessories optional.
- Handcrafted in the USA.
- Three year warranty.