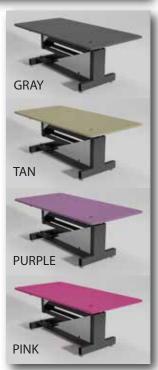

## Groomer's Best Electric Grooming Tables are top of the line in the electric table market.

Constructed with 14-gauge powder coated steel, it is made to last a lifetime. Simply touch the foot pedals on either side up or down to easily adjust anywhere from 21 ½″ to 43 ½″. Our textured, non-slip table top is steel reinforced for maximum strength and durability for your grooming arms. Includes storage space for your shears and tools on both sides. Easy to set up and use. Grooming arms and accessories available. Table top available in black, grey, tan, pink, purple or can be ordered in a custom color to match your décor.

Textured non-slip table top available in five colors.

Groomer's Best, Inc. 616 S Sioux Blvd Brandon, SD 57005

www.groomersbest.com www.sportsmansbest.com www.bestutilitysink.com