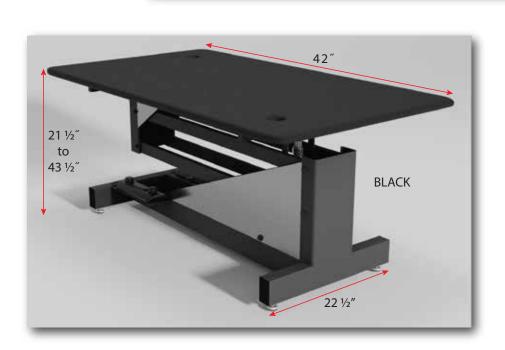

## Groomer's Best Electric Grooming Tables are top of the line in the electric table market.

Constructed with 14-gauge powder coated steel, it is made to last a lifetime. Simply touch the foot pedals on either side up or down to easily adjust anywhere from 21 ½″ to 43 ½″. Our textured, non-slip table top is steel reinforced for maximum strength and durability for your grooming arms. Includes storage space for your shears and tools on both sides. Easy to set up and use. Grooming arms and accessories available. Table top available in black, grey, tan, pink, purple or can be ordered in a custom color to match your décor.

## Features:

- Height adjusts from 21 ½" to 43 ½".
- Storage for shears and tools.
- Easy to set up and use.
- Foot pedals on both sides of table.
- Attractive powder coat finish.

- Reinforced, non-slip table top 24" to 42".
- No assembly needed.
- Grooming arms and accessories optional.
- Handcrafted in the USA.
- Three year warranty.