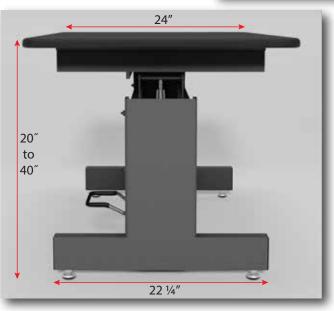

## Groomer's Best Hydraulic Grooming Table is top of the line for foot hydraulic tables.

Constructed with 14-gauge powder coated steel, it is made to last a lifetime. Simply pump the foot pedal to easily adjust anywhere from 20" to 40". Our textured, non-slip table top is steel reinforced for maximum strength and durability for your grooming arms. Includes storage space for your shears and tools on both sides. Easy to set up and use. Grooming arms and accessories available. Table top available in black, grey, tan, pink, purple or can be ordered in a custom color to match your décor. Custom color for table TOP only available at an extra fee. Ships fully assembled!

## Features:

- Height adjusts from 20" to 40".
- Storage for shears and tools.
- Foot pedal operated by a heavy duty hydraulic pump.
- Attractive powder coat finish.

- Reinforced, non-slip table top 24" to 48".
- No assembly needed.
- Grooming arms and accessories optional.
- Handcrafted in the USA.
- Three year warranty.