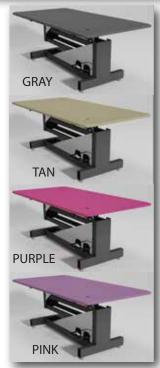

## Groomer's Best Hydraulic Grooming Table is top of the line for foot hydraulic tables.

Constructed with 14-gauge powder coated steel, it is made to last a lifetime. Simply pump the foot pedal to easily adjust anywhere from 20" to 40". Our textured, non-slip table top is steel reinforced for maximum strength and durability for your grooming arms. Includes storage space for your shears and tools on both sides. Easy to set up and use. Grooming arms and accessories available. Table top available in black, grey, tan, pink, purple or can be ordered in a custom color to match your décor. Custom color for table TOP only available at an extra fee. Ships fully assembled!