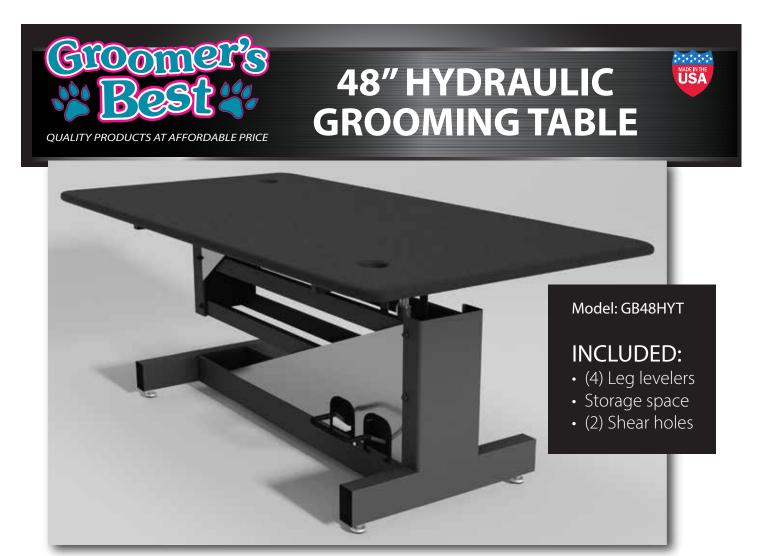

## Groomer's Best Hydraulic Grooming Table is top of the line for foot hydraulic tables.

Constructed with 14-gauge powder coated steel, it is made to last a lifetime. Simply pump the foot pedal to easily adjust anywhere from 20" to 40". Our textured, non-slip table top is steel reinforced for maximum strength and durability for your grooming arms. Includes storage space for your shears and tools on both sides. Easy to set up and use. Grooming arms and accessories available. Table top available in black, grey, tan, pink, purple or can be ordered in a custom color to match your décor. Custom color for table TOP only available at an extra fee. Ships fully assembled!

## Features:

- Height adjusts from 20" to 40".
- Storage for shears and tools.
- Foot pedal operated by a heavy duty hydraulic pump.
- Attractive powder coat finish.

- Reinforced, non-slip table top 24" to 48".
- No assembly needed.
- Grooming arms and accessories optional.
- Handcrafted in the USA.
- Three year warranty.