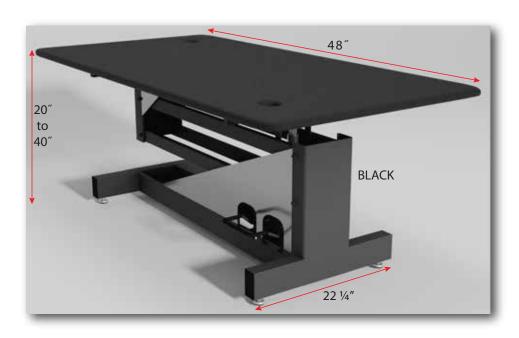

## Groomer's Best Hydraulic Grooming Table is top of the line for foot hydraulic tables.

Constructed with 14-gauge powder coated steel, it is made to last a lifetime. Simply pump the foot pedal to easily adjust anywhere from 20" to 40". Our textured, non-slip table top is steel reinforced for maximum strength and durability for your grooming arms. Includes storage space for your shears and tools on both sides. Easy to set up and use. Grooming arms and accessories available. Table top available in black, grey, tan, pink, purple or can be ordered in a custom color to match your décor. Custom color for table TOP only available at an extra fee. Ships fully assembled!

## Features:

- Height adjusts from 20" to 40".
- Storage for shears and tools.
- Foot pedal operated by a heavy duty hydraulic pump.
- Attractive powder coat finish.

- Reinforced, non-slip table top 24" to 48".
- No assembly needed.
- Grooming arms and accessories optional.
- Handcrafted in the USA.
- Three year warranty.